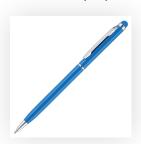

Your Ref: Quantity: Product Code: TPC442902
Our Ref: Version: 1 Product Colour: LIGHT BLUE

## **PANTONE REFERENCE(S)**

ARTWORK SCALE 100% Rotary Engrave Area: 45mm x 15mm

Product Image for visualisation
- colours may vary